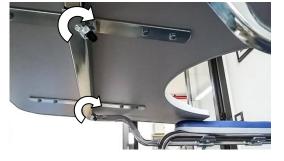

# ASSEMBLY INSTRUCTIONS

Begin by loosening grains using a 5 mm wrench;

Thread the two rods on the sides. DO NOT TILT THE GRANTS until assembly is complete.

Attach the brackets underneath the comfortable armrest, using type A screws in the case of commoda VAIMAS, type B screws in the case of a wooden armrest.

The attachement for the wing nut must be positioned at the front of commoda.

Adjust the width of the two rods to that of the armrests and proceed by inserting the tray by sliding the rods into the joints.

Secure the rods by tightening the wing nut.

Finally, tighten the grains, after assembly is complete.