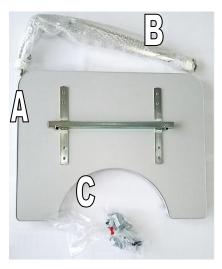

## DESCRIPTION COMPONENTS

Remove the item from the packaging and check for all components

- A Universal tray
- B 2 steps to insert
- C 4 screws 5x35 + 4 screws 5x38 (for wood)
  - 2 attachments with nut + 2 attachments
  - 2 Wing nut