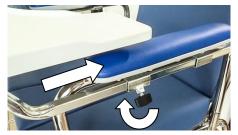

# ASSEMBLY INSTRUCTIONS

Begin by loosening grains using a 5 mm wrench;

Thread the two rods on the sides. DO NOT TILT THE GRANTS until assembly is complete.

Attach the brackets underneath the comfortable armrest, using type A screws in the case of commoda VAIMAS, type B screws in the case of a wooden armrest.

The attachement for the wing nut must be positioned at the front of commoda.

Adjust the width of the two rods to that of the armrests and proceed by inserting the tray by sliding the rods into the joints.

Secure the rods by tightening the wing nut.

Finally, tighten the grains, after assembly is complete.