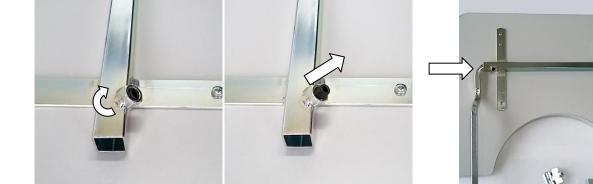

# ASSEMBLY INSTRUCTIONS

Begin by loosening grains using a 5 mm wrench;

Thread the two rods on the sides. DO NOT TILT THE GRANTS until assembly is complete.

Attach the brackets underneath the comfortable armrest, using type A screws in the case of commoda VAIMAS, type B screws in the case of a wooden armrest.

The attachement for the wing nut must be positioned at the front of commoda.

Adjust the width of the two rods to that of the armrests and proceed by inserting the tray by sliding the rods into the joints.