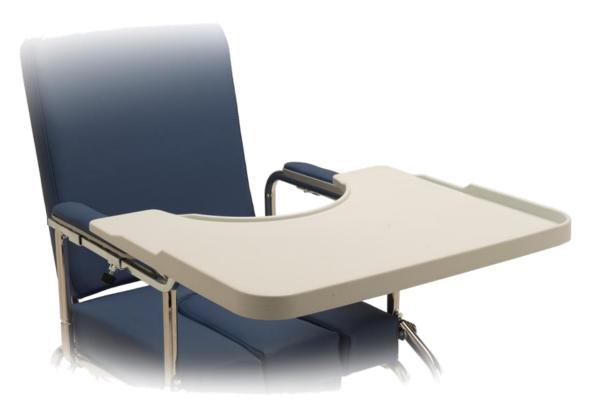

# Tray with universal base VCA 060

## TECHNICAL DATA

| Depth        | 68 cm |
|--------------|-------|
| Width        | 72 cm |
| Overall size | 9 cm  |

| Weight of the universal tray | 4,5 Kg |
|------------------------------|--------|
| Maximum sustainable weight   | 20 Kg  |