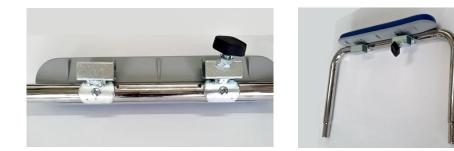

The attachement for the wing nut must be positioned at the front of commoda.

Adjust the width of the two rods to that of the armrests and proceed by inserting the tray by sliding the rods into the joints.

Secure the rods by tightening the wing nut.

Finally, tighten the grains, after assembly is complete.